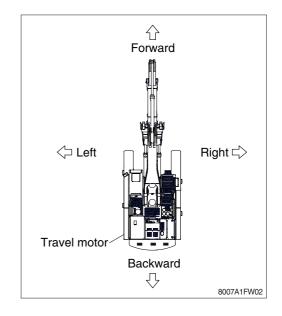

#### 1. DIRECTION

The direction of this manual indicate forward, backward, right and left on the standard of operator when the travel motor is in the rear and machine is on the traveling direction.