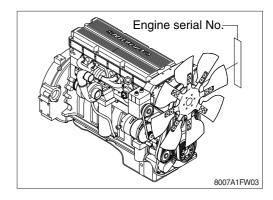

# **GUIDE**

#### 1. DIRECTION

The direction of this manual indicate forward, backward, right and left on the standard of operator when the travel motor is in the rear and machine is on the traveling direction.



### 2. SERIAL NUMBER

Inform following when you order parts or the machine is out of order.

#### 1) MACHINE SERIAL NUMBER

The numbers are located below in right of the operator's cab.



#### 2) ENGINE SERIAL NUMBER

The numbers are located on the engine name plate.



## 3. SYMBOLS

- ▲ Important safety hint.
- $\triangle$  It indicates matters which can cause the great loss on the machine or the surroundings.
- \* It indicates the useful information for operator.