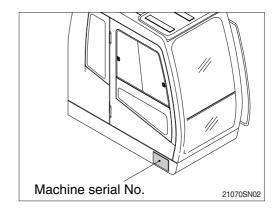

#### 1) MACHINE SERIAL NUMBER

The numbers are located below in right of the operator's cab.